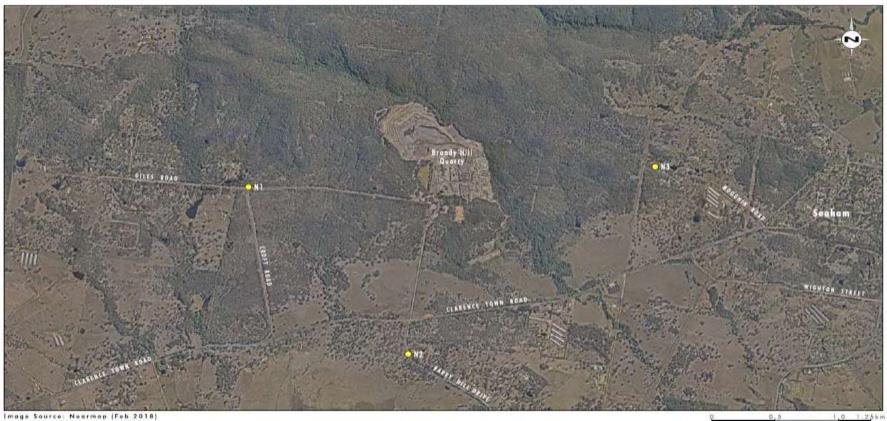

Blast (L5)

L5.2 The airblast overpressure level from blasting operations in or on the premises must not exceed:

a) 115 dB (Lin Peak) for more than 5% of the total number of blasts during each reporting period; and b) 120 dB (Lin Peak) at any time,

at either monitoring point 7 or 8 as identified at condition P1.4.

L5.3 The ground vibration peak particle velocity from blasting operations carried out in or on the premises must not exceed:

 a) 5 mm/second for more than 5% of the total number of blasts carried out on the premises during each reporting period; and

b) 10 mm/second at any time,

at either monitoring point 7 or 8 as identified at condition P1.4.

| Noise (L2)                                                                              |                                  |                                                             |                                        |  |  |  |  |  |  |  |
|-----------------------------------------------------------------------------------------|----------------------------------|-------------------------------------------------------------|----------------------------------------|--|--|--|--|--|--|--|
| L2 Noise generated at the premises must not exceed the noise limits in the table below. |                                  |                                                             |                                        |  |  |  |  |  |  |  |
| Locality                                                                                | Location                         | Noise Limits dB(A)<br>Day / Evening /<br>Night Laeq(15 min) | Noise Limits dB(A)<br>Night LA1(1 min) |  |  |  |  |  |  |  |
|                                                                                         | 13B Giles Road,                  |                                                             |                                        |  |  |  |  |  |  |  |
| R1                                                                                      | Seaham                           | 36                                                          | 45                                     |  |  |  |  |  |  |  |
| R2                                                                                      | 115 Brandy Hill Drive,<br>Seaham | 36                                                          | 45                                     |  |  |  |  |  |  |  |
| R3                                                                                      | 13 Mooghin Road,<br>Seaham       | 36                                                          | 45                                     |  |  |  |  |  |  |  |
| All other noise receiver                                                                |                                  |                                                             |                                        |  |  |  |  |  |  |  |
| locations                                                                               |                                  | 36                                                          | 45                                     |  |  |  |  |  |  |  |