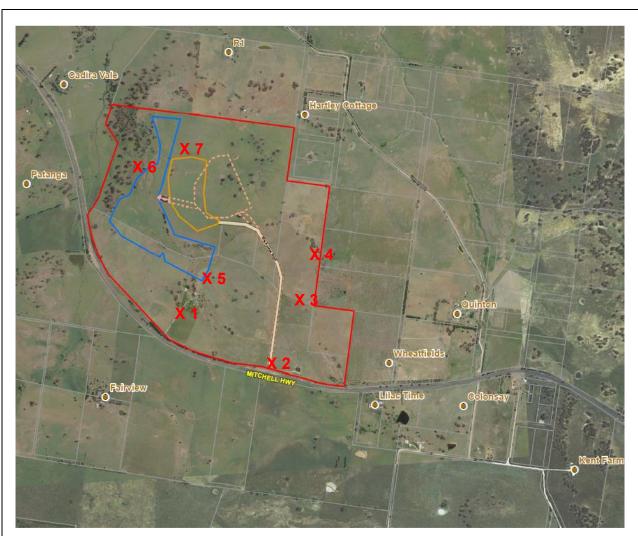

| Sample<br>Filter<br>No.                                                                | Test Type<br>Sample Location                                                                                                                                                      | Sampling<br>Period<br>Start-Finish | Sampling<br>Rate (avg)<br>(L/min) | Fibres/<br>Fields | Result(s)<br>Fibres/<br>mL |
|----------------------------------------------------------------------------------------|-----------------------------------------------------------------------------------------------------------------------------------------------------------------------------------|------------------------------------|-----------------------------------|-------------------|----------------------------|
| 87633                                                                                  | Field Blank (25 mm)                                                                                                                                                               | _                                  | _                                 | 0.0/100           | _                          |
| 87645                                                                                  | Field Lab - Site Office, Training Room, East – On window ledge                                                                                                                    | 0835 – 1330                        | 1.50                              | 2.0/100           | < 0.01                     |
| Background asbestos fibre air monitoring throughout various locations across the site. |                                                                                                                                                                                   |                                    |                                   |                   |                            |
| 87634                                                                                  | Location 1 – Near Southern Boundary of Site, Access road to residence (No.3472) off Mitchell Hwy, approx. 120m North of South site boundary – On barbed wire fence                | 0733 – 1248                        | 1.50                              | 0.0/100           | < 0.01                     |
| 87644                                                                                  | Location 2 – Near Southern Boundary (South-east Corner) of site, Adj new access road entry (No. 3410) off Mitchell Hwy, approx. 30m of South site boundary – On barbed wire fence | 0729 – 1238                        | 1.50                              | 0.0/100           | < 0.01                     |
| 87642                                                                                  | Location 3 – Near Eastern Boundary (near South-east Corner) of site, approx. 70 m West of shed, Access road – On barbed wire fence                                                | 0735 – 1246                        | 1.50                              | 1.0/100           | < 0.01                     |
| 87635                                                                                  | Location 4 – Near Eastern Boundary (near Centre) of site, approx. 50 m West of East site boundary – On fencing post                                                               | 0741 – 1249                        | 1.50                              | 0.5/100           | < 0.01                     |
| 87632                                                                                  | Location 5 – South-eastern Boundary of quarry pit (near residence boundary) – On barbed wire fence                                                                                | 0751 – 1258                        | 1.50                              | 2.0/100           | < 0.01                     |
| 94332                                                                                  | Location 6 – Western Boundary of quarry pit (near Northwest Corner) of site – On sign                                                                                             | 0756 – 1302                        | 1.50                              | 0.0/100           | < 0.01                     |
| 87643                                                                                  | Location 7 – Near Northern Boundary of Site (near North-east corner site) – On gate                                                                                               | 0801 – 1312                        | 1.50                              | 0.0/100           | < 0.01                     |

**Approved Counter:** Simon Day

**Approved Signatory:** Simon Day Asbestos Assessor Licence No. LAA001418

Asbestos Assessor Licence No. LAA001418

Figure 1 – Air Monitoring Locations

## Legend **Air Monitoring Sampling Plan** Air monitoring locations **East Guyong Quarry Site Project Boundary Monitoring Date: Quarry Boundary** Friday 9<sup>th</sup> December 2022 Infrastructure Area Boundary **Air Monitoring Location Coordinates** Location 1: 709,104mE; 6300,660mN Location 5: 708,803mE; 6301,185mN Location 2: 709,601mE; 6300,370mN Location 6: 708,824mE; 6301,587mN Location 3: 709,729mE; 6300,716mN Location 7: 709,465mE; 6301,633mN Location 4: 709,870mE; 6300,905mN **Weather Conditions** General Sunny **Wind Direction** NE Rainfall Nil Wind Speed 13 km/h