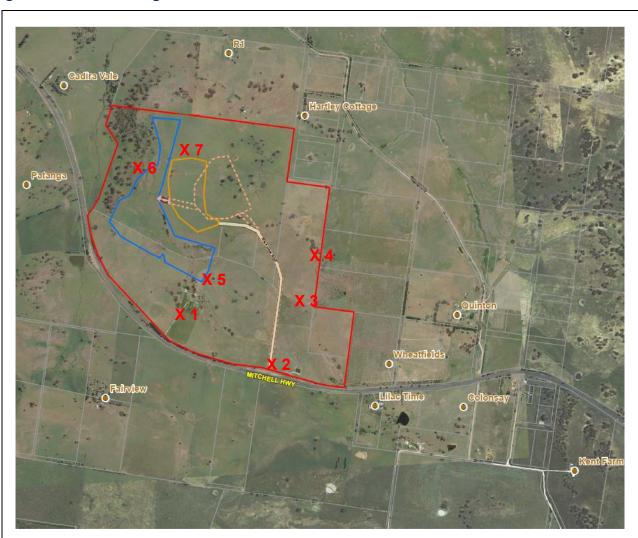

| Sample<br>Filter<br>No.                                                                | Test Type<br>Sample Location                                                                                                                                                      | Sampling<br>Period<br>Start-Finish | Sampling<br>Rate (avg)<br>(L/min) | Fibres/<br>Fields | Result(s)<br>Fibres/<br>mL |
|----------------------------------------------------------------------------------------|-----------------------------------------------------------------------------------------------------------------------------------------------------------------------------------|------------------------------------|-----------------------------------|-------------------|----------------------------|
| 11916                                                                                  | Field Blank (25 mm)                                                                                                                                                               | _                                  | _                                 | 0.0/100           | _                          |
| 11898                                                                                  | Field Lab - Site Office, Training Room, Main table – North end                                                                                                                    | 1103 – 1341                        | 3.00                              | 1.0/100           | < 0.01                     |
| Background asbestos fibre air monitoring throughout various locations across the site. |                                                                                                                                                                                   |                                    |                                   |                   |                            |
| 11925                                                                                  | Location 1 – Near Southern Boundary of Site, Access road to residence (No.3472) off Mitchell Hwy, approx. 120m North of South site boundary – On barbed wire fence                | 0829 – 1313                        | 1.50                              | 0.5/100           | < 0.01                     |
| 11915                                                                                  | Location 2 – Near Southern Boundary (South-east Corner) of site, Adj new access road entry (No. 3410) off Mitchell Hwy, approx. 30m of South site boundary – On barbed wire fence | 0824 – 1309                        | 1.50                              | 0.0/100           | < 0.01                     |
| 11928                                                                                  | Location 3 – Near Eastern Boundary (near South-east Corner) of site, approx. 70 m West of shed, Access road – On barbed wire fence                                                | 0833 – 1317                        | 1.50                              | 2.5/100           | < 0.01                     |
| 11926                                                                                  | Location 4 – Near Eastern Boundary (near Centre) of site, approx. 50 m West of East site boundary – On fencing post                                                               | 0835 – 1319                        | 1.50                              | 0.0/100           | < 0.01                     |
| 11927                                                                                  | Location 5 – South-eastern Boundary of quarry pit (near residence boundary) – On barbed wire fence                                                                                | 0841 – 1327                        | 1.50                              | 0.5/100           | < 0.01                     |
| 11929                                                                                  | Location 6 – Western Boundary of quarry pit (near Northwest Corner) of site – On sign                                                                                             | 0845 – 1330                        | 1.50                              | 0.0/100           | < 0.01                     |
| 11914                                                                                  | Location 7 – Near Northern Boundary of Site (near North-east corner site) – On gate                                                                                               | 0852 – 1336                        | 1.50                              | 0.0/100           | < 0.01                     |

**Approved Counter:** Simon Day

Asbestos Assessor Licence No. LAA001418

me of

**Approved Signatory:** Simon Day **Asbestos Assessor Licence No.** LAA001418

Figure 1 – Air Monitoring Locations

## **Air Monitoring Sampling Plan** Air monitoring locations **East Guyong Quarry Site Project Boundary Monitoring Date: Quarry Boundary** Wednesday 28th September 2022 Infrastructure Area Boundary **Air Monitoring Location Coordinates** Location 1: 709,104mE; 6300,660mN Location 5: 708,803mE; 6301,185mN Location 2: 709,601mE; 6300,370mN Location 6: 708,824mE; 6301,587mN Location 3: 709,729mE; 6300,716mN Location 7: 709,465mE; 6301,633mN Location 4: 709,870mE; 6300,905mN **Weather Conditions** General Sunny morning, becoming cloudy, light train **Wind Direction** NW