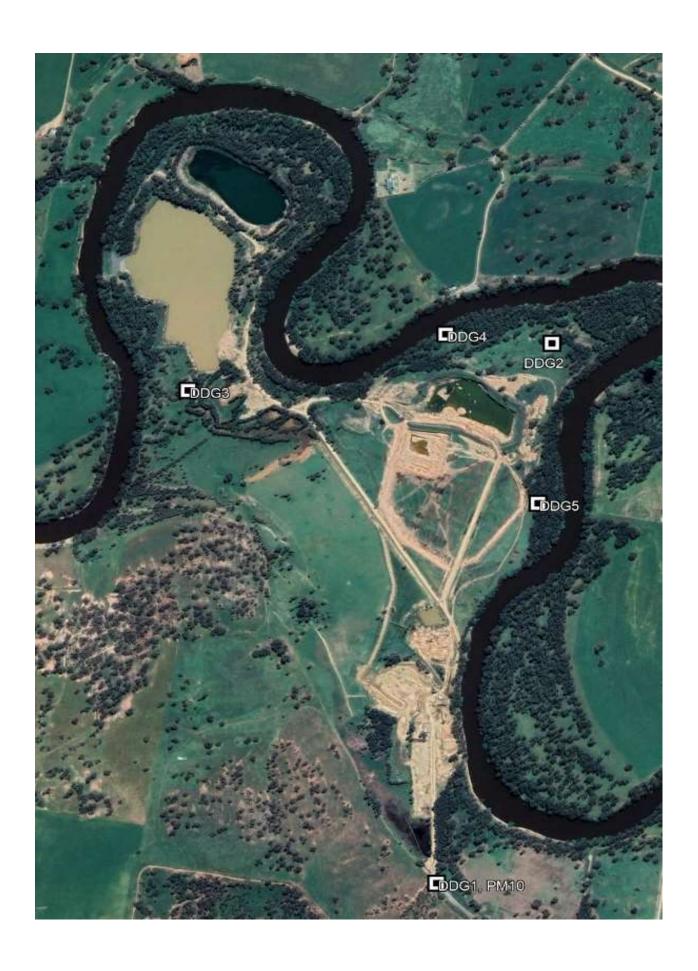

|                           | Jul-17       |
|---------------------------|--------------|
| DP1 (Murrumbidgee River - |              |
| Discharge Point)          | No Discharge |

|                                |                                |                          |                              |                                |                                |                          |                              | Dust Depos                     | ition Gauge Mo                 | nthly Mo                 | nitoring                     |                          |                                |                          |                              |                                |                                |                          |                              |
|--------------------------------|--------------------------------|--------------------------|------------------------------|--------------------------------|--------------------------------|--------------------------|------------------------------|--------------------------------|--------------------------------|--------------------------|------------------------------|--------------------------|--------------------------------|--------------------------|------------------------------|--------------------------------|--------------------------------|--------------------------|------------------------------|
|                                | DDG 1                          |                          |                              |                                | DDG 2                          |                          | DDG 3                        |                                |                                | DDG 4                    |                              |                          | DDG 5                          |                          |                              |                                |                                |                          |                              |
| Month and Year                 | Monitoring Period              | Total Solid<br>Particles | Rolling<br>Annual<br>Average | Month and Year                 | Monitoring Period              | Total Solid<br>Particles | Rolling<br>Annual<br>Average | Month and Year                 | Monitoring Period              | Total Solid<br>Particles | Rolling<br>Annual<br>Average | Month and Year           | Monitoring Period              | Total Solid<br>Particles | Rolling<br>Annual<br>Average | Month and Year                 | Monitoring Period              | Total Solid<br>Particles | Rolling<br>Annual<br>Average |
| December 2022                  |                                |                          | 1.5                          | December 2022                  |                                |                          | 0.7                          | December 2022                  | 2022                           |                          | 1.6                          | December 2022            | I                              |                          | 0.8                          | December 2022                  | I                              | I                        | 1.1                          |
| November 2022                  |                                |                          | 1.8                          | November 2022                  |                                |                          | 0.7                          | November 2022                  |                                |                          | 2.0                          |                          |                                |                          | 0.8                          | November 2022                  |                                |                          | 1.3                          |
| October 2022                   |                                |                          | 2.0                          | October 2022                   |                                |                          | 0.8                          |                                |                                |                          | 2.9                          | October 2022             |                                |                          | 1.2                          | October 2022                   |                                |                          | 1.4                          |
| September 2022                 |                                |                          | 2.0                          | September 2022                 |                                |                          | 0.8                          |                                |                                |                          | 2.7                          |                          |                                |                          | 1.2                          | September 2022                 |                                |                          | 1.4                          |
| August 2022<br>July 2022       |                                |                          | 1.8                          | August 2022<br>July 2022       |                                |                          | 0.8                          | August 2022<br>July 2022       |                                |                          | 2.4                          | August 2022<br>July 2022 |                                |                          | 1.1                          | August 2022<br>July 2022       |                                |                          | 1.2                          |
| June 2022                      |                                |                          | 1.6                          | June 2022                      |                                |                          | 0.8                          | June 2022                      |                                |                          | 2.1                          |                          |                                |                          | 1.0                          | June 2022                      |                                |                          | 1.1                          |
| May 2022                       | 28.04 - 31.05                  | 0.5                      | 1.5                          | May 2022                       | 28.04 - 31.05                  | 0.2                      | 0.7                          | May 2022                       | 28.04 - 31.05                  | 0.2                      | 2.0                          | May 2022                 | 28.04 - 31.05                  | 0.4                      | 1.0                          | May 2022                       | 28.04 - 31.05                  | 0.2                      | 1.0                          |
| April 2022                     | 25.03 - 28.04                  | 1                        | 1.7                          | April 2022                     | 25.03 - 28.04                  | 0.2                      | 0.8                          | April 2022                     | 25.03 - 28.04                  | 0.6                      | 2.1                          |                          | 25.03 - 28.04                  | 1                        | 1.0                          | April 2022                     | 25.03 - 28.04                  | 0.7                      |                              |
| March 2022<br>February 2022    | 24.02 - 25.03<br>31.01 - 24.02 | 2.3                      | 1.7<br>1.7                   | March 2022<br>February 2022    | 24.02 - 25.03<br>31.01 - 24.02 | 1.4<br>0.3               | 0.8                          | March 2022<br>February 2022    | 24.02 - 25.03<br>31.01 - 24.02 | 2.6                      | 2.1                          |                          | 24.02 - 25.03<br>31.01 - 24.02 | 0.9                      | 1.1<br>1.1                   | March 2022<br>February 2022    | 24.02 - 25.03<br>31.01 - 24.02 | 1                        | 1.1<br>1.1                   |
| January 2022                   | 21.12.21 - 31.01.22            | 2.4                      | 1.8                          | January 2022                   | 21.12.21 - 31.01.22            | 1.3                      | 0.9                          | January 2022                   |                                | 2.3                      | 2.1                          |                          | 21.12.21 - 31.01.22            |                          | 1.3                          | January 2022                   | 21.12.21 - 31.01.22            | 1.8                      |                              |
|                                |                                |                          |                              |                                |                                |                          |                              |                                | 2021                           |                          |                              |                          |                                |                          |                              |                                |                                |                          |                              |
| December 2021<br>November 2021 | 30.11 - 21.12                  | 3.6                      | 1.7                          | December 2021<br>November 2021 | 30.11 - 21.12                  | 1.2                      | 0.8                          | December 2021<br>November 2021 | 30.11 - 21.12                  | 4.1<br>8.1               | 2.1                          |                          | 30.11 - 21.12                  | 1.3                      | 1.3                          | December 2021<br>November 2021 | 30.11 - 21.12                  | 1.8<br>2.3               |                              |
| October 2021                   |                                | 1.5                      | 1.4                          | October 2021                   |                                | 1.1                      | 0.8                          | October 2021                   |                                | 1.4                      | 1.3                          |                          |                                | 1.6                      | 1.2                          | October 2021                   |                                | 1.1                      |                              |
| September 2021                 |                                | 0.4                      | 1.4                          | September 2021                 |                                | 0.2                      | 0.8                          | September 2021                 |                                | 0.2                      | 1.2                          | September 2021           |                                | 0.2                      | 1.1                          | September 2021                 |                                | 0.2                      | 0.9                          |
| August 2021                    |                                | 0.6                      | 1.4                          | August 2021                    |                                | 0.5                      | 0.8                          | August 2021                    |                                | 0.6                      | 1.2                          |                          |                                | 0.8                      | 1.1                          | August 2021                    |                                | 0.3                      | 0.9                          |
| July 2021<br>June 2021         |                                | 0.9                      | 1.4                          | July 2021<br>June 2021         |                                | 0.9                      | 0.8                          | July 2021<br>June 2021         |                                | 1.2<br>0.3               | 1.2                          |                          |                                | 0.5                      | 1.1                          | July 2021<br>June 2021         |                                | 0.8                      |                              |
| May 2021                       |                                | 1.9                      | 1.3                          | May 2021                       |                                | 1                        | 0.9                          | May 2021                       |                                | 1.2                      | 1.1                          |                          |                                | 1.1                      | 1.1                          | May 2021                       |                                | 1.2                      |                              |
| April 2021                     |                                | 1.8                      | 1.2                          | April 2021                     |                                | 0.8                      | 1.0                          | April 2021                     |                                | 0.4                      | 1.0                          | April 2021               |                                | 1.7                      | 1.0                          | April 2021                     |                                | 0.6                      | 1.0                          |
| March 2021                     |                                | 1.9                      | 1.2                          | March 2021                     |                                | 0.7<br>1.4               | 1.0                          | March 2021                     |                                | 2.9                      | 1.1                          |                          |                                | 1.7<br>2.2               | 0.9                          | March 2021                     |                                | 1.3<br>0.7               |                              |
| February 2021<br>January 2021  |                                | N/A                      | 1.2                          | February 2021<br>January 2021  |                                | 1.4<br>N/A               | 1.0                          |                                |                                | N/A                      | 1.0                          |                          |                                | N/A                      |                              | February 2021<br>January 2021  |                                | N/A                      |                              |
| ĺ                              |                                |                          |                              |                                |                                |                          |                              | ·                              | 2020                           |                          |                              | ·                        |                                |                          |                              | ·                              |                                |                          |                              |
| December 2020                  |                                | N/A                      | 1.3                          | December 2020                  |                                | N/A                      | 1.0                          |                                |                                | N/A                      | 1.0                          |                          |                                | N/A                      | 0.8                          | December 2020                  |                                | N/A                      |                              |
| November 2020<br>October 2020  |                                | 2.4<br>0.9               | 1.3<br>2.0                   | November 2020<br>October 2020  |                                | 0.9                      | 1.0<br>1.8                   |                                |                                | 1.8<br>0.7               | 1.0                          |                          |                                | 1.7<br>0.7               | 0.8                          | November 2020<br>October 2020  |                                | 1.7<br>1.6               |                              |
| September 2020                 |                                | 0.9                      | 2.1                          | September 2020                 |                                | 0.4                      | 1.8                          |                                |                                | 0.7                      | 1.4                          |                          |                                | 0.7                      |                              | September 2020                 |                                | 0.6                      |                              |
| August 2020                    |                                | 0.5                      | 2.1                          | August 2020                    |                                | 0.4                      | 1.9                          |                                |                                | 0.2                      | 1.5                          |                          |                                | 0.6                      | 2.0                          | August 2020                    |                                | 0.2                      |                              |
| July 2020                      |                                | 0.3                      | 2.2                          | July 2020                      |                                | 1.9                      | 2.0                          | July 2020                      |                                | 0.6                      | 1.5                          | July 2020                |                                | 0.6                      | 2.2                          | July 2020                      |                                | 3                        | 1.9                          |
| June 2020<br>May 2020          |                                | 0.6                      | 2.3                          | June 2020<br>May 2020          |                                | 0.8<br>1.4               | 1.9<br>2.2                   | June 2020<br>May 2020          |                                | 0.2                      | 1.5                          | June 2020<br>May 2020    |                                | 0.2                      | 2.2                          | June 2020<br>May 2020          |                                | 0.3                      |                              |
| April 2020                     |                                | 1.6                      | 2.5                          | April 2020                     |                                | 1                        | 2.3                          |                                |                                | 1.3                      | 1.7                          |                          |                                | 1                        | 2.4                          | April 2020                     |                                | 0.4                      | 2.0                          |
| March 2020                     |                                | 2.1                      | 3.8                          | March 2020                     |                                | 1                        | 5.4                          | March 2020                     |                                | 1.4                      | 3.0                          | March 2020               |                                | 1.1                      | 3.8                          | March 2020                     |                                | 0.7                      |                              |
| February 2020<br>January 2020  |                                | 3.3<br>N/A               | 5.0                          | February 2020<br>January 2020  |                                | 1.4<br>N/A               | 6.8<br>7.1                   |                                |                                | 2.4<br>N/A               | 4.3                          |                          |                                | 1.7<br>N/A               |                              | February 2020<br>January 2020  |                                | 1.5<br>N/A               |                              |
| Junuary 2020                   |                                | 19/6]                    | 5.0                          | Junuary 2020                   |                                | 11/6                     | 7.1                          | Junuary 2020                   | 2019                           | 19/6                     | 4.5                          | Juliaury 2020            |                                | IV/A                     | 4.2                          | Junuary 2020                   |                                | 14/75                    | 5.1                          |
| December 2019                  |                                | N/A                      | 4.8                          |                                |                                | N/A                      | 6.7                          |                                |                                | N/A                      | 4.6                          |                          |                                | N/A                      | 3.8                          |                                |                                | N/A                      |                              |
| November 2019                  |                                | 9                        | 4.7                          | November 2019<br>October 2019  |                                | 8.3                      | 6.4                          |                                |                                | 5.4                      | 4.5                          |                          |                                | 8.6                      | 3.7                          | November 2019                  |                                | 7                        | 4.8                          |
| October 2019<br>September 2019 |                                | 1.9<br>1.5               | 4.3                          | 0.010.00. 0.000                |                                | 1.2<br>1.9               | 6.2                          | October 2019<br>September 2019 |                                | 1.8<br>0.9               | 4.4                          | 0.010.00. 0.000          |                                | 1.8<br>4.2               | 3.2<br>3.4                   | October 2019<br>September 2019 |                                | 1.7                      |                              |
| August 2019                    |                                | 1.2                      | 4.8                          | August 2019                    |                                | 1.5                      | 7.3                          | August 2019                    |                                | 0.5                      | 5.1                          |                          |                                | 2.6                      | 3.3                          | August 2019                    |                                | 1.6                      |                              |
| July 2019                      |                                | 1.3                      | 4.9                          | July 2019                      |                                | 1.2                      | 7.6                          | July 2019                      |                                | 0.9                      | 5.1                          | July 2019                |                                | 1                        | 3.1                          | July 2019                      |                                | 0.8                      |                              |
| June 2019                      |                                | 1.3                      | 5.1<br>5.6                   | June 2019                      |                                | 3.6                      | 7.5                          |                                |                                | 0.5                      | 5.1                          | June 2019                |                                | 0.8                      | 3.1                          | June 2019                      |                                | 1.7                      | 5.2<br>5.6                   |
| May 2019<br>April 2019         |                                | 1.6<br>14.9              | 6.2                          | May 2019<br>April 2019         |                                | 32.5                     | 8.0<br>8.9                   |                                |                                | 2.3<br>14.3              | 6.2                          | -,                       |                                | 1.4                      | 3.4                          | May 2019<br>April 2019         |                                | 1.7                      |                              |
| March 2019                     |                                | 14.2                     | 4.3                          | March 2019                     |                                | 14.9                     | 4.5                          | March 2019                     |                                | 14.2                     | 4.4                          | March 2019               |                                | 2.2                      | 1.8                          | March 2019                     |                                | 15.1                     | 4.3                          |
| February 2019                  |                                | 2.9                      | 2.4                          | February 2019                  |                                | 4.2                      | 2.7                          | February 2019                  |                                | 4.9                      | 2.7                          |                          |                                | 1.7<br>2.5               | 1.6                          | February 2019                  |                                | 5                        | 2.2                          |
| January 2019                   |                                | 3.1                      | 2.4                          | January 2019                   |                                | 2.7                      | 2.3                          | January 2019                   | 2018                           | 4.4                      | 2.6                          | January 2019             |                                | 2.5                      | 1.6                          | January 2019                   |                                | 4.1                      | 1.7                          |
| December 2018                  |                                | 3                        | 2.3                          | December 2018                  |                                | 3.5                      | 2.2                          | December 2018                  |                                | 3.9                      | 2.6                          | December 2018            |                                | 2.4                      | 1.5                          | December 2018                  |                                | 2.2                      | 1.3                          |
| November 2018                  |                                | N/A                      | 2.2                          | November 2018                  |                                | N/A                      | 1.9                          | November 2018                  |                                | N/A                      | 2.4                          | November 2018            |                                | N/A                      | 1.3                          | November 2018                  |                                | N/A                      | 1.3                          |
| October 2018                   |                                | N/A                      | 2.1                          | October 2018                   |                                | N/A                      | 2.0                          | October 2018                   |                                | N/A                      | 2.3                          |                          |                                | N/A                      | 1.7                          | October 2018                   |                                | N/A                      |                              |
| September 2018<br>August 2018  |                                | N/A<br>1.6               | 2.1                          | September 2018<br>August 2018  |                                | N/A<br>3.4               | 1.9<br>1.9                   | September 2018<br>August 2018  |                                | N/A<br>0.9               | 2.2                          |                          |                                | N/A<br>1.2               | 1.6<br>1.5                   | September 2018<br>August 2018  |                                | N/A<br>1.1               | 1.3                          |
| July 2018                      |                                | 3.5                      | 2.0                          | July 2018                      |                                | 1.1                      | 3.3                          |                                |                                | 0.9                      | 2.0                          |                          |                                | 0.9                      | 1.4                          | July 2018                      |                                | 1.5                      | 1.2                          |
| June 2018                      |                                | N/A                      | 1.8                          | June 2018                      |                                | N/A                      | 3.5                          | June 2018                      |                                | N/A                      | 2.0                          | June 2018                |                                | N/A                      | 1.4                          | June 2018                      |                                | N/A                      | 1.2                          |
| May 2018<br>April 2018         |                                | N/A<br>1.5               | 1.8                          | May 2018<br>April 2018         |                                | N/A<br>1.4               | 3.5<br>3.5                   | May 2018<br>April 2018         |                                | N/A<br>1.7               | 2.0                          |                          |                                | N/A<br>1.4               | 1.4                          | May 2018<br>April 2018         |                                | N/A                      | 1.2                          |
| April 2018<br>March 2018       |                                | 1.5                      | 1.8                          | April 2018<br>March 2018       |                                | 2.3                      | 3.5                          | April 2018<br>March 2018       |                                | 2.4                      | 2.0                          |                          |                                | 1.4                      | 1.4                          | April 2018<br>March 2018       |                                | 0.6                      |                              |
| February 2018                  |                                | 2.5                      | 1.9                          | February 2018                  |                                | 2                        | 3.9                          | February 2018                  |                                | 4.1                      | 2.0                          | February 2018            |                                | 1.9                      | 1.4                          | February 2018                  |                                | 1.3                      | 1.3                          |
| January 2018                   |                                | 2.7                      | 1.8                          | January 2018                   |                                | 2                        | 4.1                          | January 2018                   | 2017                           | 4.1                      | 1.7                          | January 2018             |                                | 1.9                      | 1.3                          | January 2018                   |                                | 1.3                      | 1.3                          |
| December 2017                  |                                | 2                        | 1.7                          | December 2017                  |                                | 1.4                      | 4.5                          | December 2017                  | 2017                           | 2.7                      | 1.3                          | December 2017            | l                              | 0.5                      | 1.2                          | December 2017                  | l                              | 2.3                      | 1.3                          |
| November 2017                  |                                | 1.7                      | 1.7                          | November 2017                  |                                | 2.2                      | 4.5<br>5.1                   |                                |                                | 1.6                      | 1.3                          |                          |                                | 4.5                      | 1.2                          | November 2017                  |                                | 1.3                      |                              |
| October 2017                   |                                | 1.6                      | 1.6                          | October 2017                   |                                | 1.2                      | 5.8                          | October 2017                   |                                | 1.3                      | 0.9                          |                          |                                | 0.8                      | 0.6                          | October 2017                   |                                | 1.4                      | 1.0                          |
| September 2017                 |                                | 0.8                      | 1.6                          |                                |                                | 1.7                      | 7.4                          |                                |                                | 0.2                      | 0.7                          |                          |                                | 0.4                      | 0.5                          | September 2017                 |                                | 0.5                      |                              |
| August 2017                    |                                | 2.4                      | 2.0                          | August 2017                    |                                | 18.1                     | 10.2                         | August 2017                    |                                | 0.6                      | 1.0                          |                          |                                | 0.4                      | 0.5                          | August 2017                    |                                | 0.8                      |                              |
| July 2017                      |                                | 1.6                      | 1.6                          | July 2017                      |                                | 2.3                      | 2.3                          | July 2017                      |                                | 1.3                      | 1.3                          | July 2017                |                                | 0.6                      | 0.6                          | July 2017                      |                                | 1.3                      |                              |