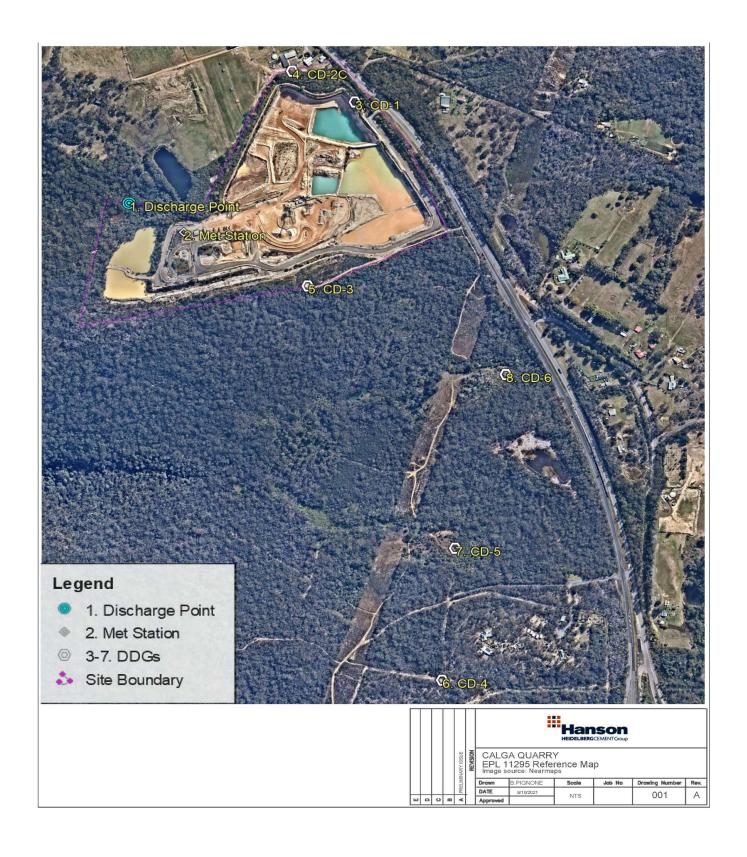

The monitoring of pollutants provided in this report is undertaken as per the requirements of Environment Protection Licence 11295 (EPL 11295 – Calga Quarry)

This report provides environmental monitoring data for Calga Quarry for the period **1 January 2017 to 30**December 2021.

#### Discharge at Point 1 requires the following monitoring requirements

| Pollutant              | Units of measure     | Frequency         | Sampling Method |
|------------------------|----------------------|-------------------|-----------------|
| Oil and Grease         | milligrams per litre | Weekly during any | Grab sample     |
|                        |                      | Weekly during any |                 |
| pH                     | рН                   | discharge         | Grab sample     |
|                        |                      | Weekly during any |                 |
| Total Suspended Solids | milligrams per litre | discharge         | Grab sample     |

#### Discharge at Point 2 requires the following monitoring requirements

| Pollutant            | Sampling Method | Units of measure  | Averaging period | Frequency  |
|----------------------|-----------------|-------------------|------------------|------------|
| Temperature at 10    |                 |                   |                  |            |
| metres               | AM-4            | degrees Celsius   | 1 hour           | Continuous |
| Wind Direction at 10 |                 |                   |                  |            |
| metres               | AM-2 & AM-4     | Degrees           | 15 minutes       | Continuous |
| Wind Speed at 10     |                 |                   |                  |            |
| metres               | AM-2 & AM-4     | metres per second | 15 minutes       | Continuous |
| Rainfall             | AM-4            | millimetres       | 15 minutes       | Continuous |
| Relative humidity    | AM-4            | percent           | 1 hour           | Continuous |

### Discharge at Point 3, 4, 5, 6, 7, 8 require the following monitoring requirements

| Pollutant        | Units of measure      | Frequency | Sampling Method |
|------------------|-----------------------|-----------|-----------------|
| Insoluble solids | grams per cubic metre | Monthly   | AM-19           |