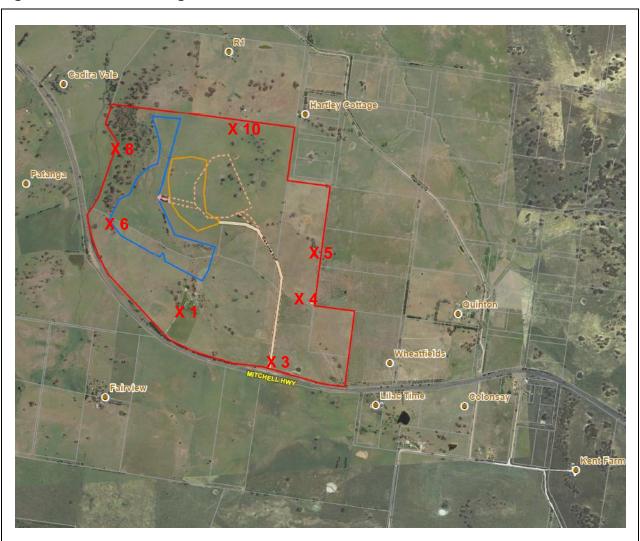

| Filter No.                                                                      | Test Type<br>Sample Location                                                                                                                                                                             | Sample<br>Period<br>Start-Finish | Average<br>Flow Rate<br>(L/min) | Fibres/<br>Fields | Result(s)<br>Fibres/mL |  |  |  |
|---------------------------------------------------------------------------------|----------------------------------------------------------------------------------------------------------------------------------------------------------------------------------------------------------|----------------------------------|---------------------------------|-------------------|------------------------|--|--|--|
| Background asbestos air monitoring throughout various locations across the site |                                                                                                                                                                                                          |                                  |                                 |                   |                        |  |  |  |
| G1024545                                                                        | Field Blank                                                                                                                                                                                              | -                                | _                               | 0.0/100           | _                      |  |  |  |
| G0883955                                                                        | Location 1 – Near Southern Boundary of<br>Site, Access Road to Residence<br>(No.3472) off Mitchell Highway, approx.<br>120 metres North of South Site<br>Boundary – On barbed wire fence                 | 0722 – 1439                      | 1.00                            | 0.0/100           | < 0.01                 |  |  |  |
| G1024552                                                                        | Location 3 – Near Southern Boundary<br>(SE Corner) of Site, Adjacent to New<br>Access Road Entry (No.3410) off Mitchell<br>Highway, approx. 30 metres from South<br>Site Boundary – On barbed wire fence | 0727 – 1444                      | 1.00                            | 0.0/100           | < 0.01                 |  |  |  |
| G1024549                                                                        | Location 4 – Near Eastern Boundary<br>(near SE Corner) of Site, approx. 70<br>metres West of Shed, Access Road – On<br>barbed wire fence                                                                 | 0731 – 1449                      | 1.00                            | 0.0/100           | < 0.01                 |  |  |  |
| G1024538                                                                        | Location 5 – Near Eastern Boundary<br>(near Centre) of Site, approx. 50 metres<br>West of East Site Boundary – On fencing<br>post                                                                        | 0735 – 1453                      | 1.00                            | 0.0/100           | < 0.01                 |  |  |  |
| G1024542                                                                        | Location 6 – Western Boundary of<br>Proposed Quarry Pit (near Western Site<br>Boundary) – On barbed wire fence                                                                                           | 0741 – 1458                      | 1.00                            | 1.0/100           | < 0.01                 |  |  |  |

C107605:J111804.203-20150731 Page 1 of 3

| Filter No. | Test Type<br>Sample Location                                                               | Sample<br>Period<br>Start-Finish | Average<br>Flow Rate<br>(L/min) | Fibres/<br>Fields | Result(s)<br>Fibres/mL |
|------------|--------------------------------------------------------------------------------------------|----------------------------------|---------------------------------|-------------------|------------------------|
| G1024539   | Location 8 – Western Boundary (near<br>NW Corner) of Site – On barbed wire<br>fence        | 0747 – 1505                      | 1.00                            | 0.0/100           | < 0.01                 |
| G1024544   | Location 10 – Near Northern Boundary<br>of Site (near NE Corner Site) – On<br>fencing post | 0750 – 1509                      | 1.00                            | 0.5/100           | < 0.01                 |

Page 2 of 3

Figure 1 – Air Monitoring Location

Legend Air Monitoring Sampling Plan Air monitoring locations East Guyong Quarry Site **Project Boundary** Monitoring Date: Quarry Boundary Friday 31st July 2015 Infrastructure Area Boundary Air Monitoring Location Coordinates Location 1: 709,104mE; 6300,660mN Location 6: 708,803mE; 6301,185mN Location 3: 709,601mE; 6300,370mN Location 8: 708,824mE; 6301,587mN Location 4: 709,729mE; 6300,716mN Location 10: 709,465mE; 6301,633mN Location 5: 709,870mE; 6300,905mN **Weather Conditions** General Overcast / showers Wind Direction